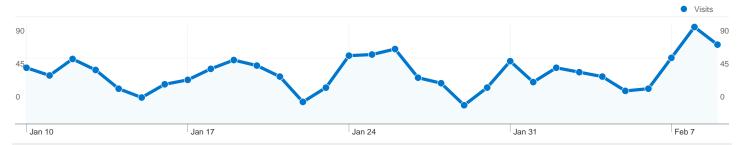

#### Site Usage

1,432 Visits

8,466 Pageviews

√√√ 5.91 Pages/Visit

53.77% Bounce Rate

√√√ 00:03:56 Avg. Time on Site

65.36% % New Visits

| Content Overview              |           |             |
|-------------------------------|-----------|-------------|
| Pages                         | Pageviews | % Pageviews |
| /do/view/CTSpedia             | 461       | 5.45%       |
| /do/view/CTSpedia/WebHome     | 339       | 4.00%       |
| /do/view/CTSpedia/StatGraphH  | 282       | 3.33%       |
| /do/view/ResearchEthics/Brows | 185       | 2.19%       |
| /do/view/ResearchEthics/WebH  | 162       | 1.91%       |