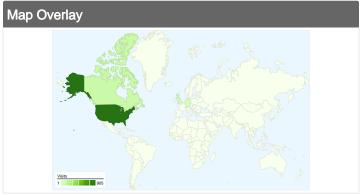

# 1,432 visits came from 74 countries/territories

| Visits<br>1,432<br>% of Site Total:<br>100.00% | Pages/Visit 5.91 Site Avg: 5.91 (0.00%) | Avg. Time on Site 00:03:56 Site Avg: 00:03:56 (0.00%) |             | % New Visits<br>65.85%<br>Site Avg:<br>65.36% (0.75%) | <b>53.77</b> Site Avg: | <b>Bounce Rate 53.77%</b> Site Avg: 53.77% (0.00%) |  |
|------------------------------------------------|-----------------------------------------|-------------------------------------------------------|-------------|-------------------------------------------------------|------------------------|----------------------------------------------------|--|
| Country/Territory                              |                                         | Visits                                                | Pages/Visit | Avg. Time on Site                                     | % New Visits           | Bounce Rate                                        |  |
| United States                                  |                                         | 905                                                   | 7.75        | 00:05:04                                              | 58.56%                 | 47.62%                                             |  |
| Canada                                         |                                         | 116                                                   | 3.09        | 00:02:14                                              | 67.24%                 | 52.59%                                             |  |
| United Kingdom                                 |                                         | 71                                                    | 1.59        | 00:01:03                                              | 94.37%                 | 74.65%                                             |  |
| Germany                                        |                                         | 41                                                    | 5.88        | 00:02:52                                              | 60.98%                 | 46.34%                                             |  |
| Switzerland                                    |                                         | 20                                                    | 6.80        | 00:04:36                                              | 50.00%                 | 40.00%                                             |  |
| Australia                                      |                                         | 19                                                    | 1.95        | 00:01:31                                              | 68.42%                 | 68.42%                                             |  |
| Netherlands                                    |                                         | 18                                                    | 2.11        | 00:00:49                                              | 88.89%                 | 77.78%                                             |  |
| India                                          |                                         | 18                                                    | 2.11        | 00:00:48                                              | 61.11%                 | 72.22%                                             |  |
| Sweden                                         |                                         | 17                                                    | 1.94        | 00:03:04                                              | 70.59%                 | 64.71%                                             |  |