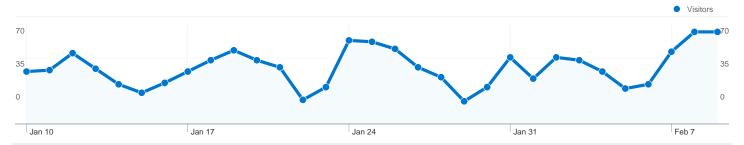

### 1,039 people visited this site

1,432 Visits

1,039 Absolute Unique Visitors

8,466 Pageviews

5.91 Average Pageviews

√√√ 00:03:56 Time on Site

53.77% Bounce Rate

65.36% New Visits