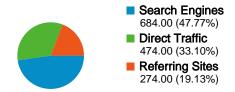

#### All traffic sources sent a total of 1,432 visits

19.13% Referring Sites

47.77% Search Engines

### **Top Traffic Sources**

| Sources                     | Visits | % visits |
|-----------------------------|--------|----------|
| google (organic)            | 590    | 41.20%   |
| (direct) ((none))           | 474    | 33.10%   |
| en.wikipedia.org (referral) | 91     | 6.35%    |
| yahoo (organic)             | 59     | 4.12%    |
| google.com (referral)       | 36     | 2.51%    |