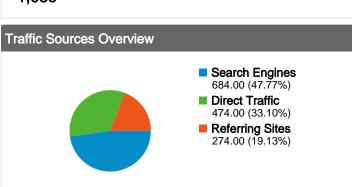

#### All traffic sources sent a total of 1,432 visits

19.13% Referring Sites

47.77% Search Engines

### **Top Traffic Sources**

| Sources                     | Visits | % visits |
|-----------------------------|--------|----------|
| google (organic)            | 590    | 41.20%   |
| (direct) ((none))           | 474    | 33.10%   |
| en.wikipedia.org (referral) | 91     | 6.35%    |
| yahoo (organic)             | 59     | 4.12%    |
| google.com (referral)       | 36     | 2.51%    |