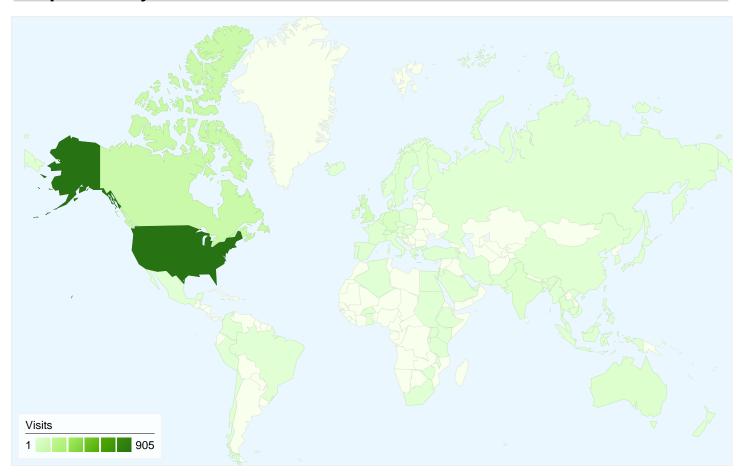

# 1,432 visits came from 74 countries/territories

| Visits<br>1,432<br>% of Site Total:<br>100.00% | Pages/Visit 5.91 Site Avg: 5.91 (0.00%) | Avg. Time on Site 00:03:56 Site Avg: 00:03:56 (0.00%) |             | % New Visits<br>65.85%<br>Site Avg:<br>65.36% (0.75%) | <b>53.77</b> Site Avg: | <b>Bounce Rate 53.77%</b> Site Avg: 53.77% (0.00%) |  |
|------------------------------------------------|-----------------------------------------|-------------------------------------------------------|-------------|-------------------------------------------------------|------------------------|----------------------------------------------------|--|
| Country/Territory                              |                                         | Visits                                                | Pages/Visit | Avg. Time on Site                                     | % New Visits           | Bounce Rate                                        |  |
| United States                                  |                                         | 905                                                   | 7.75        | 00:05:04                                              | 58.56%                 | 47.62%                                             |  |
| Canada                                         |                                         | 116                                                   | 3.09        | 00:02:14                                              | 67.24%                 | 52.59%                                             |  |
| United Kingdom                                 |                                         | 71                                                    | 1.59        | 00:01:03                                              | 94.37%                 | 74.65%                                             |  |
| Germany                                        |                                         | 41                                                    | 5.88        | 00:02:52                                              | 60.98%                 | 46.34%                                             |  |
| Switzerland                                    |                                         | 20                                                    | 6.80        | 00:04:36                                              | 50.00%                 | 40.00%                                             |  |
| Australia                                      |                                         | 19                                                    | 1.95        | 00:01:31                                              | 68.42%                 | 68.42%                                             |  |
| Netherlands                                    |                                         | 18                                                    | 2.11        | 00:00:49                                              | 88.89%                 | 77.78%                                             |  |
| India                                          |                                         | 18                                                    | 2.11        | 00:00:48                                              | 61.11%                 | 72.22%                                             |  |
| Sweden                                         |                                         | 17                                                    | 1.94        | 00:03:04                                              | 70.59%                 | 64.71%                                             |  |

| Thailand | 15 | 3.67 | 00:03:27 | 86.67% | 46.67%       |
|----------|----|------|----------|--------|--------------|
|          |    |      |          |        | 1 - 10 of 74 |