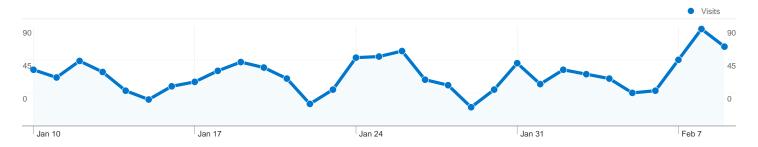

#### Site Usage

1,432 Visits

8,466 Pageviews

√√√ 5.91 Pages/Visit

53.77% Bounce Rate

√√√ 00:03:56 Avg. Time on Site

65.36% % New Visits

| Content Overview              |           |             |
|-------------------------------|-----------|-------------|
| Pages                         | Pageviews | % Pageviews |
| /do/view/CTSpedia             | 461       | 5.45%       |
| /do/view/CTSpedia/WebHome     | 339       | 4.00%       |
| /do/view/CTSpedia/StatGraphH  | 282       | 3.33%       |
| /do/view/ResearchEthics/Brows | 185       | 2.19%       |
| /do/view/ResearchEthics/WebH  | 162       | 1.91%       |

### 1,039 people visited this site

1,432 Visits

1,039 Absolute Unique Visitors

8,466 Pageviews

5.91 Average Pageviews

√√√ 00:03:56 Time on Site

53.77% Bounce Rate

65.36% New Visits