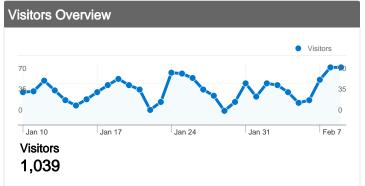

### 1,039 people visited this site

1,432 Visits

1,039 Absolute Unique Visitors

8,466 Pageviews

5.91 Average Pageviews

√√√ 00:03:56 Time on Site

53.77% Bounce Rate

65.36% New Visits