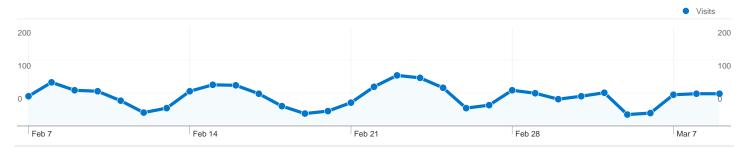

### 1,291 people visited this site

**1,840** Visits

1,291 Absolute Unique Visitors

10,418 Pageviews

5.66 Average Pageviews

00:03:46 Time on Site

53.97% Bounce Rate

65.33% New Visits