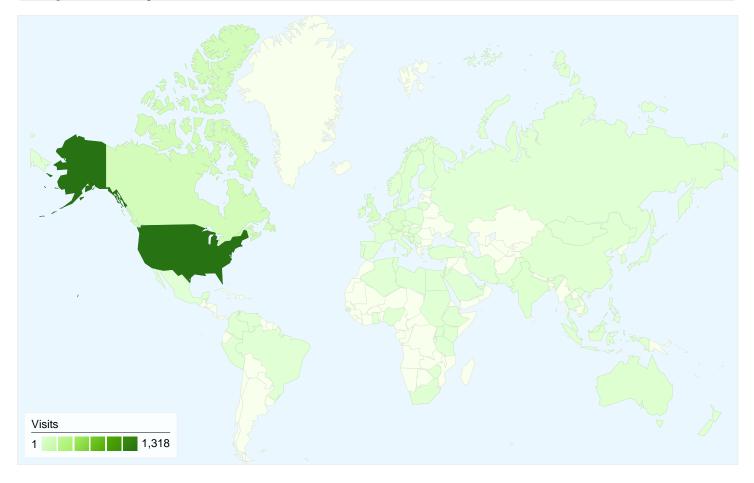

# 1,840 visits came from 73 countries/territories

| Site Usage                                     |                                         |                            |             |                                                       |                               |             |
|------------------------------------------------|-----------------------------------------|----------------------------|-------------|-------------------------------------------------------|-------------------------------|-------------|
| Visits<br>1,840<br>% of Site Total:<br>100.00% | Pages/Visit 5.66 Site Avg: 5.66 (0.00%) | <b>00:03:</b><br>Site Avg: | -           | % New Visits<br>65.38%<br>Site Avg:<br>65.33% (0.08%) | <b>53.97</b> Site Avg. 53.979 | %           |
| Country/Territory                              |                                         | Visits                     | Pages/Visit | Avg. Time on<br>Site                                  | % New Visits                  | Bounce Rate |
| United States                                  |                                         | 1,318                      | 6.51        | 00:04:09                                              | 60.47%                        | 50.15%      |
| Canada                                         |                                         | 101                        | 3.48        | 00:02:39                                              | 66.34%                        | 50.50%      |
| United Kingdom                                 |                                         | 56                         | 2.82        | 00:02:57                                              | 85.71%                        | 71.43%      |
| Germany                                        |                                         | 32                         | 9.75        | 00:06:36                                              | 62.50%                        | 46.88%      |
| Malaysia                                       |                                         | 22                         | 1.95        | 00:03:14                                              | 31.82%                        | 31.82%      |
| India                                          |                                         | 20                         | 2.95        | 00:01:22                                              | 80.00%                        | 65.00%      |
| Sweden                                         |                                         | 19                         | 2.79        | 00:03:29                                              | 57.89%                        | 73.68%      |
| Australia                                      |                                         | 18                         | 1.33        | 00:01:02                                              | 94.44%                        | 72.22%      |
| Switzerland                                    |                                         | 17                         | 4.88        | 00:03:26                                              | 35.29%                        | 47.06%      |