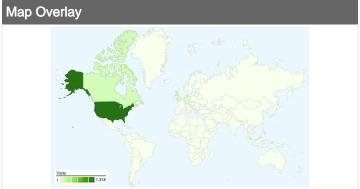

# 1,840 visits came from 73 countries/territories

| Site Usage                                     |                                         |                            |             |                                                       |                               |             |
|------------------------------------------------|-----------------------------------------|----------------------------|-------------|-------------------------------------------------------|-------------------------------|-------------|
| Visits<br>1,840<br>% of Site Total:<br>100.00% | Pages/Visit 5.66 Site Avg: 5.66 (0.00%) | <b>00:03:</b><br>Site Avg: | -           | % New Visits<br>65.38%<br>Site Avg:<br>65.33% (0.08%) | <b>53.97</b> Site Avg. 53.979 | %           |
| Country/Territory                              |                                         | Visits                     | Pages/Visit | Avg. Time on<br>Site                                  | % New Visits                  | Bounce Rate |
| United States                                  |                                         | 1,318                      | 6.51        | 00:04:09                                              | 60.47%                        | 50.15%      |
| Canada                                         |                                         | 101                        | 3.48        | 00:02:39                                              | 66.34%                        | 50.50%      |
| United Kingdom                                 |                                         | 56                         | 2.82        | 00:02:57                                              | 85.71%                        | 71.43%      |
| Germany                                        |                                         | 32                         | 9.75        | 00:06:36                                              | 62.50%                        | 46.88%      |
| Malaysia                                       |                                         | 22                         | 1.95        | 00:03:14                                              | 31.82%                        | 31.82%      |
| India                                          |                                         | 20                         | 2.95        | 00:01:22                                              | 80.00%                        | 65.00%      |
| Sweden                                         |                                         | 19                         | 2.79        | 00:03:29                                              | 57.89%                        | 73.68%      |
| Australia                                      |                                         | 18                         | 1.33        | 00:01:02                                              | 94.44%                        | 72.22%      |
| Switzerland                                    |                                         | 17                         | 4.88        | 00:03:26                                              | 35.29%                        | 47.06%      |