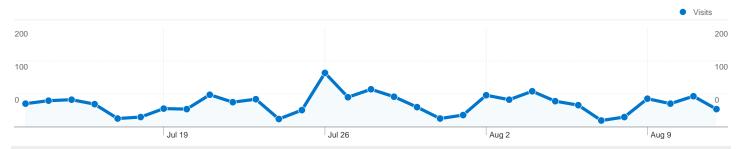

## 890 people visited this site

1,441 Visits

→ 890 Absolute Unique Visitors

**12,726** Pageviews

N Norman Norman

00:06:16 Time on Site

47.74% Bounce Rate

55.86% New Visits