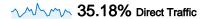

#### All traffic sources sent a total of 1,441 visits

15.54% Referring Sites

49.27% Search Engines

## **Top Traffic Sources**

| Sources                     | Visits | % visits |
|-----------------------------|--------|----------|
| google (organic)            | 622    | 43.16%   |
| (direct) ((none))           | 507    | 35.18%   |
| en.wikipedia.org (referral) | 70     | 4.86%    |
| yahoo (organic)             | 53     | 3.68%    |
| ctsaweb.org (referral)      | 32     | 2.22%    |