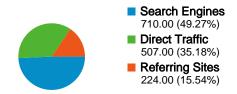

#### Site Usage

1,441 Visits

**12,726** Pageviews

Name 8.83 Pages/Visit

47.74% Bounce Rate

00:06:16 Avg. Time on Site

55.86% % New Visits

| Traffic Sources Overview |                                                                                                                                                                                                                            |  |  |  |
|--------------------------|----------------------------------------------------------------------------------------------------------------------------------------------------------------------------------------------------------------------------|--|--|--|
|                          | <ul> <li>Search Engines         <ul> <li>710.00 (49.27%)</li> </ul> </li> <li>Direct Traffic         <ul> <li>507.00 (35.18%)</li> </ul> </li> <li>Referring Sites         <ul> <li>224.00 (15.54%)</li> </ul> </li> </ul> |  |  |  |

#### All traffic sources sent a total of 1,441 visits

15.54% Referring Sites

49.27% Search Engines

## **Top Traffic Sources**

| Sources                     | Visits | % visits |
|-----------------------------|--------|----------|
| google (organic)            | 622    | 43.16%   |
| (direct) ((none))           | 507    | 35.18%   |
| en.wikipedia.org (referral) | 70     | 4.86%    |
| yahoo (organic)             | 53     | 3.68%    |
| ctsaweb.org (referral)      | 32     | 2.22%    |