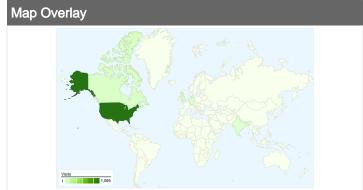

# 1,441 visits came from 65 countries/territories

| Site Usage                                     | Danie Aliait                                     | A T                        | O'1-        | 0/ Nam \ // a ! /                                     | D.                                  | D-1-        |
|------------------------------------------------|--------------------------------------------------|----------------------------|-------------|-------------------------------------------------------|-------------------------------------|-------------|
| Visits<br>1,441<br>% of Site Total:<br>100.00% | Pages/Visit<br>8.83<br>Site Avg:<br>8.83 (0.00%) | <b>00:06:</b><br>Site Avg: |             | % New Visits<br>56.00%<br>Site Avg:<br>55.86% (0.25%) | <b>47.74</b> Site Avg. <b>47.74</b> | %           |
| Country/Territory                              |                                                  | Visits                     | Pages/Visit | Avg. Time on<br>Site                                  | % New Visits                        | Bounce Rate |
| United States                                  |                                                  | 1,095                      | 10.80       | 00:07:26                                              | 47.03%                              | 40.64%      |
| Canada                                         |                                                  | 38                         | 5.37        | 00:05:18                                              | 73.68%                              | 57.89%      |
| United Kingdom                                 |                                                  | 35                         | 1.91        | 00:01:05                                              | 82.86%                              | 68.57%      |
| Germany                                        |                                                  | 22                         | 4.41        | 00:06:29                                              | 81.82%                              | 59.09%      |
| India                                          |                                                  | 19                         | 1.37        | 00:00:25                                              | 94.74%                              | 84.21%      |
| Australia                                      |                                                  | 19                         | 1.47        | 00:00:22                                              | 89.47%                              | 89.47%      |
| Philippines                                    |                                                  | 13                         | 2.08        | 00:03:15                                              | 84.62%                              | 53.85%      |
| Kenya                                          |                                                  | 10                         | 1.70        | 00:04:38                                              | 70.00%                              | 80.00%      |
| Netherlands                                    |                                                  | 9                          | 1.78        | 00:01:07                                              | 88.89%                              | 77.78%      |

| South Africa | 9 | 3.00 | 00:04:22 | 88.89% | 66.67%       |
|--------------|---|------|----------|--------|--------------|
|              |   |      |          |        | 1 - 10 of 65 |

Comparing to: Site