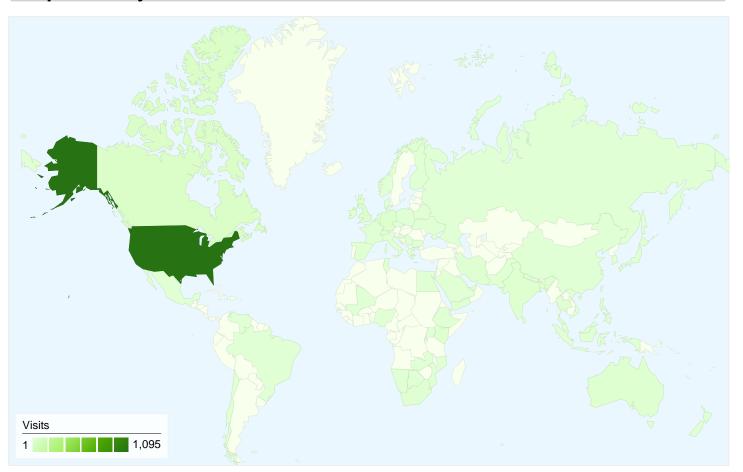

# 1,441 visits came from 65 countries/territories

| Site Usage                                     | Danie Aliait                                     | A T                        | O'1-        | 0/ Nam \ // a ! /                                     | D.                                  | D-1-        |
|------------------------------------------------|--------------------------------------------------|----------------------------|-------------|-------------------------------------------------------|-------------------------------------|-------------|
| Visits<br>1,441<br>% of Site Total:<br>100.00% | Pages/Visit<br>8.83<br>Site Avg:<br>8.83 (0.00%) | <b>00:06:</b><br>Site Avg: |             | % New Visits<br>56.00%<br>Site Avg:<br>55.86% (0.25%) | <b>47.74</b> Site Avg. <b>47.74</b> | %           |
| Country/Territory                              |                                                  | Visits                     | Pages/Visit | Avg. Time on<br>Site                                  | % New Visits                        | Bounce Rate |
| United States                                  |                                                  | 1,095                      | 10.80       | 00:07:26                                              | 47.03%                              | 40.64%      |
| Canada                                         |                                                  | 38                         | 5.37        | 00:05:18                                              | 73.68%                              | 57.89%      |
| United Kingdom                                 |                                                  | 35                         | 1.91        | 00:01:05                                              | 82.86%                              | 68.57%      |
| Germany                                        |                                                  | 22                         | 4.41        | 00:06:29                                              | 81.82%                              | 59.09%      |
| India                                          |                                                  | 19                         | 1.37        | 00:00:25                                              | 94.74%                              | 84.21%      |
| Australia                                      |                                                  | 19                         | 1.47        | 00:00:22                                              | 89.47%                              | 89.47%      |
| Philippines                                    |                                                  | 13                         | 2.08        | 00:03:15                                              | 84.62%                              | 53.85%      |
| Kenya                                          |                                                  | 10                         | 1.70        | 00:04:38                                              | 70.00%                              | 80.00%      |
| Netherlands                                    |                                                  | 9                          | 1.78        | 00:01:07                                              | 88.89%                              | 77.78%      |

| South Africa | 9 | 3.00 | 00:04:22 | 88.89% | 66.67%       |
|--------------|---|------|----------|--------|--------------|
|              |   |      |          |        | 1 - 10 of 65 |

Comparing to: Site