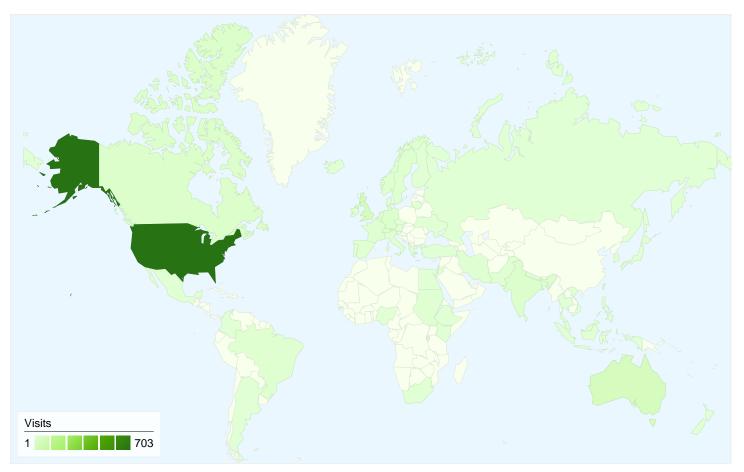

# 1,095 visits came from 63 countries/territories

#### Site Usage

| Visits<br>1,095<br>% of Site Total: | Pages/Visit<br>10.57<br>Site Avg: | Avg. Time on Site<br>00:05:47<br>Site Avg: |                           | % New Visits<br>69.04%<br>Site Avg:    | <b>53.88</b><br>Site Avg: | Bounce Rate<br>53.88%<br>Site Avg: |  |
|-------------------------------------|-----------------------------------|--------------------------------------------|---------------------------|----------------------------------------|---------------------------|------------------------------------|--|
| 100.00%<br>Country/Territory        | <b>10.57</b> (0.00%)              | Visits                                     | 47 (0.00%)<br>Pages/Visit | 68.95% (0.13%)<br>Avg. Time on<br>Site | % New Visits              | % (0.00%)<br>Bounce Rate           |  |
| United States                       |                                   | 703                                        | 15.27                     | 00:08:08                               | 60.88%                    | 44.52%                             |  |
| United Kingdom                      |                                   | 48                                         | 3.17                      | 00:02:49                               | 93.75%                    | 60.42%                             |  |
| Australia                           |                                   | 48                                         | 1.73                      | 00:01:20                               | 91.67%                    | 70.839                             |  |
| Taiwan                              |                                   | 29                                         | 1.03                      | 00:00:01                               | 13.79%                    | 96.55%                             |  |
| Canada                              |                                   | 23                                         | 1.22                      | 00:00:21                               | 100.00%                   | 82.61%                             |  |
| Hong Kong                           |                                   | 18                                         | 1.11                      | 00:00:10                               | 88.89%                    | 88.89%                             |  |
| India                               |                                   | 17                                         | 2.06                      | 00:00:57                               | 82.35%                    | 64.719                             |  |
| Germany                             |                                   | 16                                         | 3.69                      | 00:02:28                               | 87.50%                    | 50.00%                             |  |
| Norway                              |                                   | 12                                         | 2.58                      | 00:02:35                               | 91.67%                    | 58.33%                             |  |