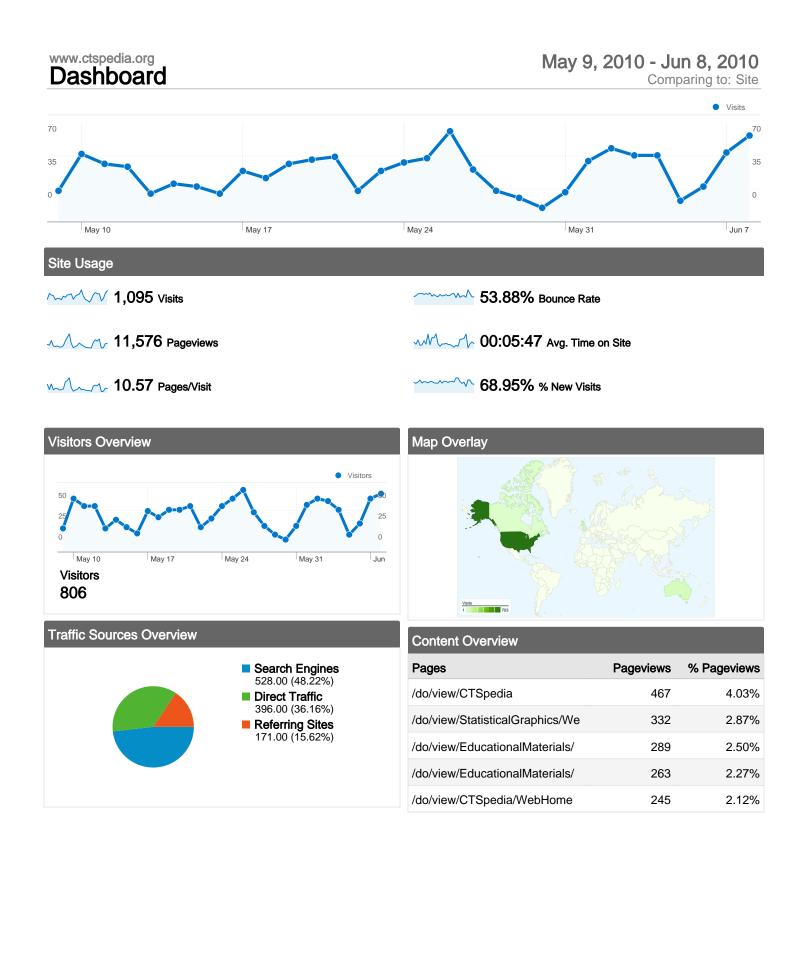

# www.ctspedia.org

#### May 9, 2010 - Jun 8, 2010 Comparing to: Site

#### Site Usage

| Visits<br>1,095<br>% of Site Total: | Pages/Visit<br>10.57<br>Site Avg: | Avg. Time on Site<br>00:05:47<br>Site Avg: |                           | % New Visits<br>69.04%<br>Site Avg:    | <b>53.88</b><br>Site Avg: | Bounce Rate<br>53.88%<br>Site Avg: |  |
|-------------------------------------|-----------------------------------|--------------------------------------------|---------------------------|----------------------------------------|---------------------------|------------------------------------|--|
| 100.00%<br>Country/Territory        | <b>10.57</b> (0.00%)              | Visits                                     | 47 (0.00%)<br>Pages/Visit | 68.95% (0.13%)<br>Avg. Time on<br>Site | % New Visits              | % (0.00%)<br>Bounce Rate           |  |
| United States                       |                                   | 703                                        | 15.27                     | 00:08:08                               | 60.88%                    | 44.52%                             |  |
| United Kingdom                      |                                   | 48                                         | 3.17                      | 00:02:49                               | 93.75%                    | 60.42%                             |  |
| Australia                           |                                   | 48                                         | 1.73                      | 00:01:20                               | 91.67%                    | 70.839                             |  |
| Taiwan                              |                                   | 29                                         | 1.03                      | 00:00:01                               | 13.79%                    | 96.55%                             |  |
| Canada                              |                                   | 23                                         | 1.22                      | 00:00:21                               | 100.00%                   | 82.61%                             |  |
| Hong Kong                           |                                   | 18                                         | 1.11                      | 00:00:10                               | 88.89%                    | 88.89%                             |  |
| India                               |                                   | 17                                         | 2.06                      | 00:00:57                               | 82.35%                    | 64.719                             |  |
| Germany                             |                                   | 16                                         | 3.69                      | 00:02:28                               | 87.50%                    | 50.00%                             |  |
| Norway                              |                                   | 12                                         | 2.58                      | 00:02:35                               | 91.67%                    | 58.33%                             |  |

#### 11,576 Pageviews

**√√√ 6,306** Unique Views

------ 53.88% Bounce Rate

48.22% Search Engines

## **Top Traffic Sources**

| Sources                     | Visits | % visits | Keywords                   | Visits | % visits |
|-----------------------------|--------|----------|----------------------------|--------|----------|
| google (organic)            | 444    | 40.55%   | ctspedia                   | 56     | 10.61%   |
| (direct) ((none))           | 396    | 36.16%   | cross sectional study      | 11     | 2.08%    |
| yahoo (organic)             | 56     | 5.11%    | redcap software            | 7      | 1.33%    |
| en.wikipedia.org (referral) | 45     | 4.11%    | cross-sectional design     | 4      | 0.76%    |
| google.com (referral)       | 26     | 2.37%    | incidence density sampling | 4      | 0.76%    |

# **Top Content**

| Pages                                           | Pageviews | % Pageviews |
|-------------------------------------------------|-----------|-------------|
| /do/view/CTSpedia                               | 467       | 4.03%       |
| /do/view/StatisticalGraphics/WebHome            | 332       | 2.87%       |
| /do/view/EducationalMaterials/CourseMaterials   | 289       | 2.50%       |
| /do/view/EducationalMaterials/ResidencyProjects | 263       | 2.27%       |
| /do/view/CTSpedia/WebHome                       | 245       | 2.12%       |