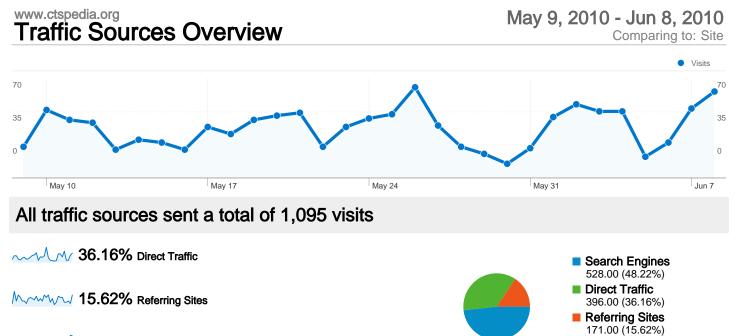

48.22% Search Engines

## **Top Traffic Sources**

| Sources                     | Visits | % visits | Keywords                   | Visits | % visits |
|-----------------------------|--------|----------|----------------------------|--------|----------|
| google (organic)            | 444    | 40.55%   | ctspedia                   | 56     | 10.61%   |
| (direct) ((none))           | 396    | 36.16%   | cross sectional study      | 11     | 2.08%    |
| yahoo (organic)             | 56     | 5.11%    | redcap software            | 7      | 1.33%    |
| en.wikipedia.org (referral) | 45     | 4.11%    | cross-sectional design     | 4      | 0.76%    |
| google.com (referral)       | 26     | 2.37%    | incidence density sampling | 4      | 0.76%    |