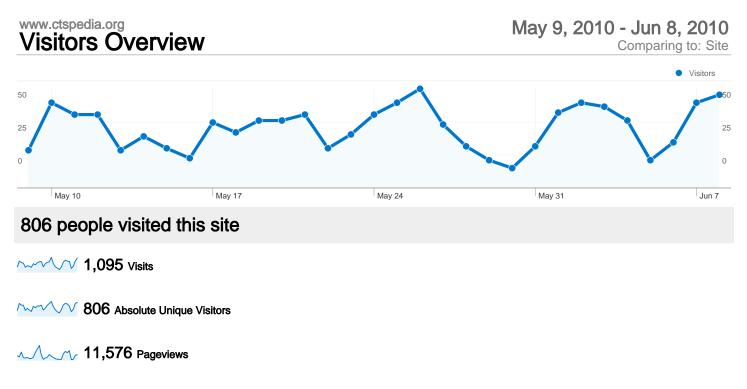

# 1,095 visits came from 63 countries/territories

#### 11,576 Pageviews

**√√√ 6,306** Unique Views

------ 53.88% Bounce Rate