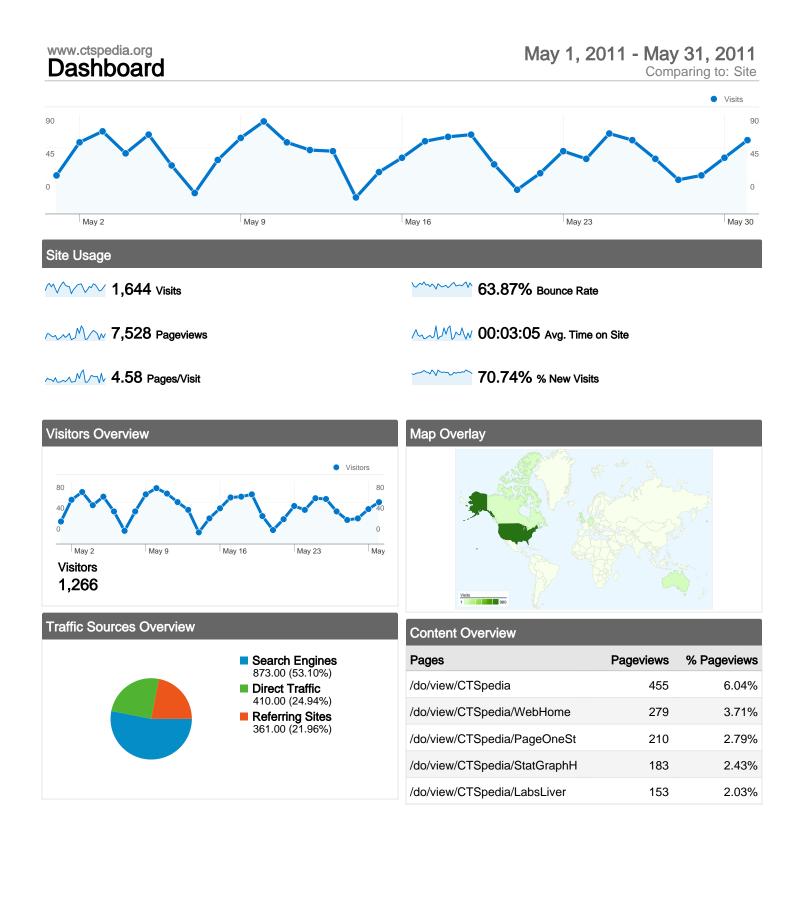

1,266 Absolute Unique Visitors

#### mm 7,528 Pageviews

4.58 Average Pageviews

63.87% Bounce Rate

70.74% New Visits

53.10% Search Engines

361.00 (21.96%)

# www.ctspedia.org

63.87% Bounce Rate

# **Top Content**

| Pages                              | Pageviews | % Pageviews |
|------------------------------------|-----------|-------------|
| /do/view/CTSpedia                  | 455       | 6.04%       |
| /do/view/CTSpedia/WebHome          | 279       | 3.71%       |
| /do/view/CTSpedia/PageOneStatGraph | 210       | 2.79%       |
| /do/view/CTSpedia/StatGraphHome    | 183       | 2.43%       |
| /do/view/CTSpedia/LabsLiver        | 153       | 2.03%       |