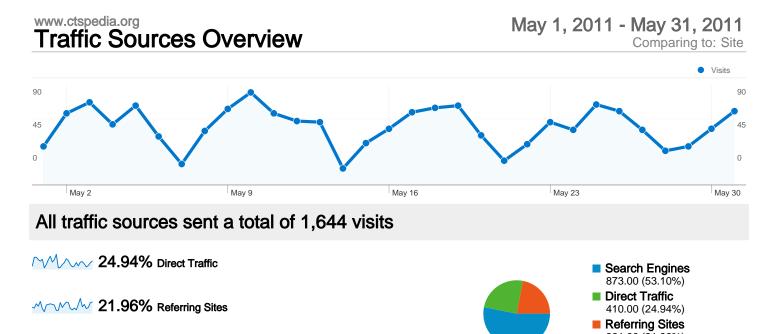

1,266 Absolute Unique Visitors

#### mm 7,528 Pageviews

4.58 Average Pageviews

63.87% Bounce Rate

70.74% New Visits

## **Technical Profile**

| Browser           | Visits | % visits | Connection Speed | Visits | % visits |
|-------------------|--------|----------|------------------|--------|----------|
| Firefox           | 619    | 37.65%   | Unknown          | 1,644  | 100.00%  |
| Internet Explorer | 588    | 35.77%   |                  |        |          |
| Chrome            | 240    | 14.60%   |                  |        |          |
| Safari            | 164    | 9.98%    |                  |        |          |
| Opera             | 8      | 0.49%    |                  |        |          |



53.10% Search Engines

### **Top Traffic Sources**

| Sources                     | Visits | % visits | Keywords               | Visits | % visits |
|-----------------------------|--------|----------|------------------------|--------|----------|
| google (organic)            | 792    | 48.18%   | ctspedia               | 61     | 6.99%    |
| (direct) ((none))           | 410    | 24.94%   | "senda abdelli"        | 45     | 5.15%    |
| en.wikipedia.org (referral) | 85     | 5.17%    | study base             | 20     | 2.29%    |
| ctsi.ucsf.edu (referral)    | 65     | 3.95%    | 2x2 table              | 18     | 2.06%    |
| google.com (referral)       | 48     | 2.92%    | ctspedia p-value peter | 14     | 1.60%    |

361.00 (21.96%)

# www.ctspedia.org



# 1,644 visits came from 84