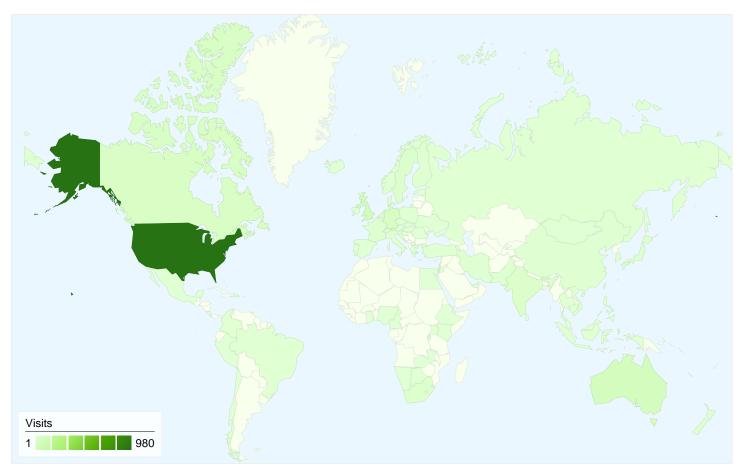

# 1,644 visits came from 84 countries/territories

### Site Usage

| Country/Territory |        | <b>JJ</b> (U.UU%) | Avg. Time on Site % New Visits   00:03:05 70.86%   Site Avg: 50:03:05 (0.00%)   00:03:05 (0.00%) 70.74% (0.17%) |              | Bounce Rate<br>63.87%<br>Site Avg:<br>63.87% (0.00%) |  |
|-------------------|--------|-------------------|-----------------------------------------------------------------------------------------------------------------|--------------|------------------------------------------------------|--|
|                   | Visits | Pages/Visit       | Avg. Time on<br>Site                                                                                            | % New Visits | Bounce Rate                                          |  |
| United States     | 980    | 6.27              | 00:04:18                                                                                                        | 61.33%       | 58.67%                                               |  |
| United Kingdom    | 74     | 1.81              | 00:00:36                                                                                                        | 93.24%       | 78.38%                                               |  |
| Australia         | 63     | 1.49              | 00:00:36                                                                                                        | 87.30%       | 80.95%                                               |  |
| Germany           | 52     | 3.62              | 00:02:10                                                                                                        | 59.62%       | 50.00%                                               |  |
| Canada            | 46     | 1.96              | 00:01:57                                                                                                        | 86.96%       | 69.57%                                               |  |
| Switzerland       | 31     | 2.74              | 00:01:26                                                                                                        | 41.94%       | 67.74%                                               |  |
| India             | 29     | 1.45              | 00:00:37                                                                                                        | 100.00%      | 79.31%                                               |  |
| Sweden            | 26     | 1.38              | 00:00:55                                                                                                        | 96.15%       | 69.23%                                               |  |
| South Africa      | 23     | 1.13              | 00:00:24                                                                                                        | 73.91%       | 91.30%                                               |  |