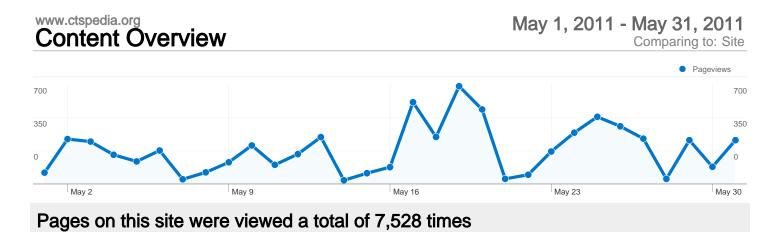

#### mm 7,528 Pageviews

4.58 Average Pageviews

63.87% Bounce Rate

70.74% New Visits