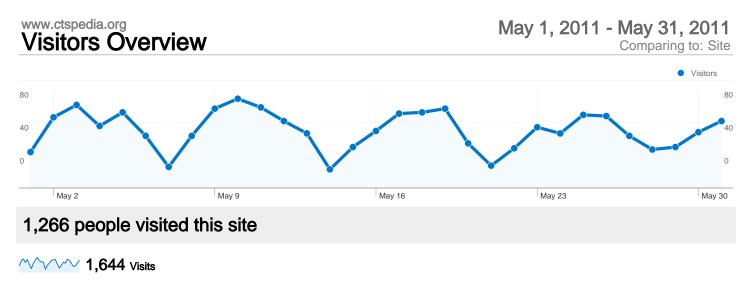

1,266 Absolute Unique Visitors

#### mm 7,528 Pageviews

4.58 Average Pageviews

63.87% Bounce Rate

70.74% New Visits

## **Technical Profile**

| Browser           | Visits | % visits | Connection Speed | Visits | % visits |
|-------------------|--------|----------|------------------|--------|----------|
| Firefox           | 619    | 37.65%   | Unknown          | 1,644  | 100.00%  |
| Internet Explorer | 588    | 35.77%   |                  |        |          |
| Chrome            | 240    | 14.60%   |                  |        |          |
| Safari            | 164    | 9.98%    |                  |        |          |
| Opera             | 8      | 0.49%    |                  |        |          |



53.10% Search Engines

### **Top Traffic Sources**

| Sources